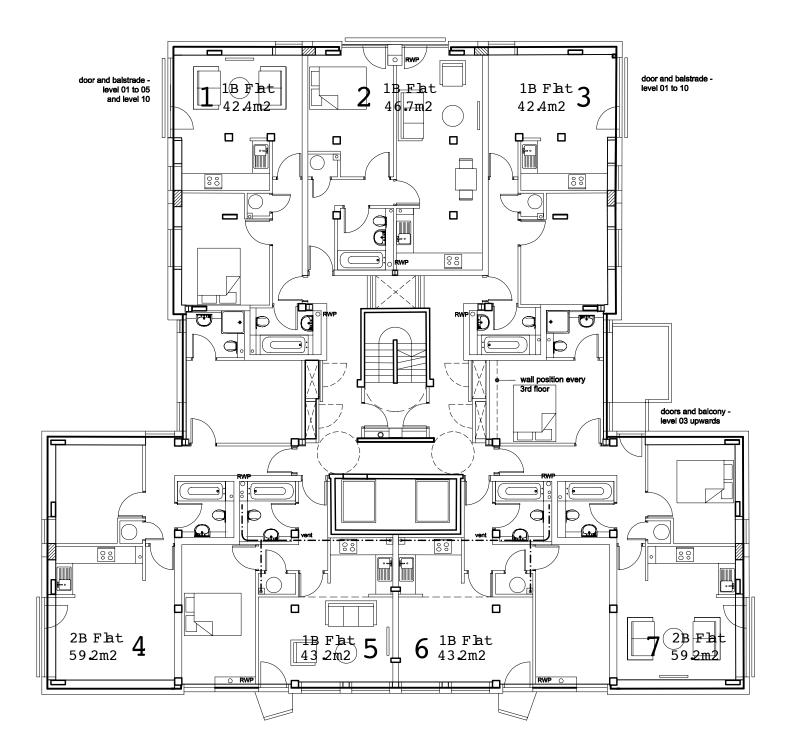

luminium



solid ppc aluminium panel



glass balustrade

### **North East**



infill between frame - assume provisionally 40% recessed solid aluminium panel ; 40% glazing; 20% opaque glazing. Frame areas ppc aluminium

solid ppc aluminium panel



ļ,

Image: Constraint of the second se

### **North West**



infill between frame - assume provisionally 40% recessed solid aluminium panel ; 40% glazing; 20% opaque glazing. Frame areas ppc aluminium

solid ppc aluminium panel



solid spandrel unit - acts as solid balustrade for balcony doorsets floors 1 to 10

solid spandrel unit acts as solid balustrade for balcony doorsets floor 10

solid spandrel unit - floors 6 to 9

solid spandrel unit acts as solid balustrade for balcony doorsets floors 1 and 5

## **Belem Tower** Example Floorplan