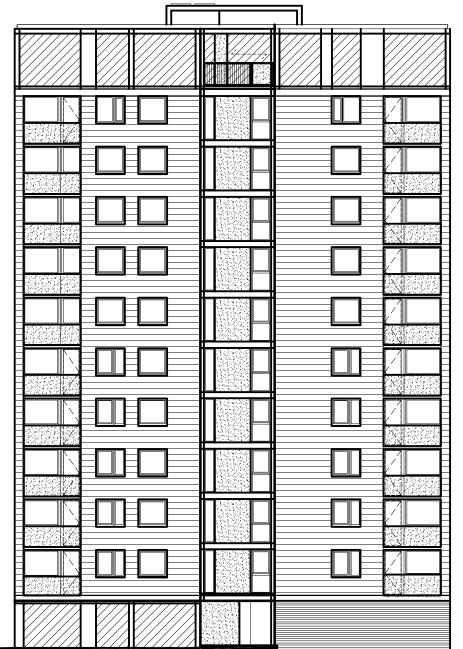

## Belem Tower South East

#### South East

infill between frame - assume provisionally 40% recessed solid aluminium panel ; 40% glazing; 20% opaque glazing. Frame areas ppc aluminium

solid ppc aluminium panel

s || projecting balconies - level 03 up 17 

glass balustrade floor 11

solid spandrel unit - acts as solid balustrade for balcony doorsets floors 1 to 10

solid spandrel unit acts as solid balustrade for balcony doorsets floor 10

solid spandrel unit acts as solid balustrade for balcony doorsets floors 1 and 2

solid spandrel unit