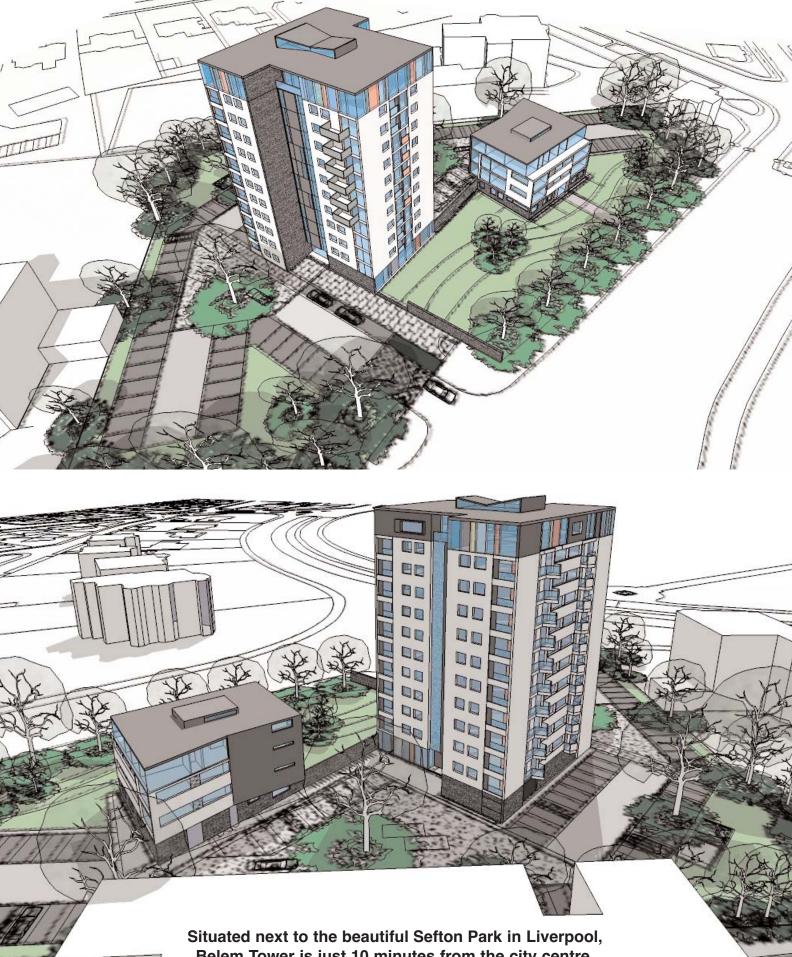

Belem Tower is just 10 minutes from the city centre.

Sefton Park, Liverpool



## Belem Tower South East

#### South East



infill between frame - assume provisionally 40% recessed solid aluminium panel ; 40% glazing; 20% opaque glazing. Frame areas ppc aluminium

solid ppc aluminium panel

s || projecting balconies - level 03 up 17 

glass balustrade floor 11

solid spandrel unit - acts as solid balustrade for balcony doorsets floors 1 to 10

solid spandrel unit acts as solid balustrade for balcony doorsets floor 10



solid spandrel unit acts as solid balustrade for balcony doorsets floors 1 and 2

solid spandrel unit

### **South West**



infill between frame - assume provisionally 40% recessed solid aluminium panel ; 40% glazing; 20% opaque glazing. Frame areas ppc aluminium



so