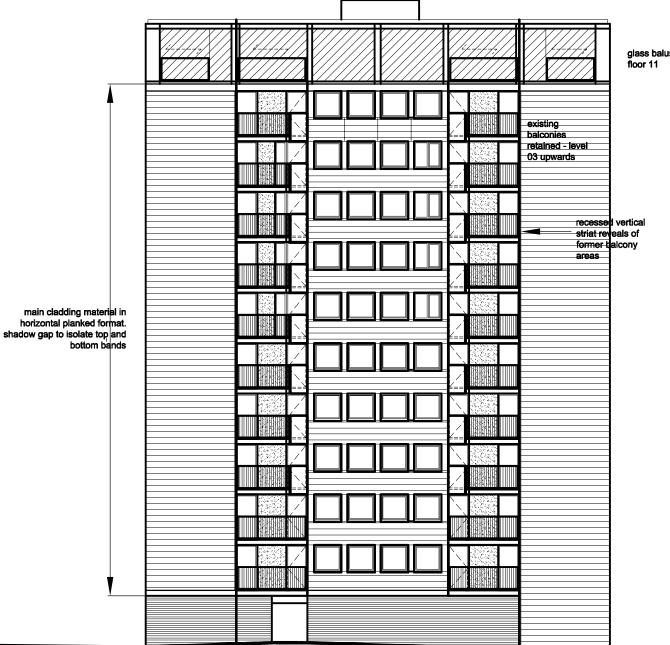

#### South East

infill between frame - assume provisionally 40% recessed solid aluminium panel ; 40% glazing; 20% opaque glazing. Frame areas ppc aluminium

solid ppc aluminium panel

s || projecting balconies - level 03 up 17 

glass balustrade floor 11

solid spandrel unit - acts as solid balustrade for balcony doorsets floors 1 to 10

solid spandrel unit acts as solid balustrade for balcony doorsets floor 10

solid spandrel unit acts as solid balustrade for balcony doorsets floors 1 and 2

solid spandrel unit