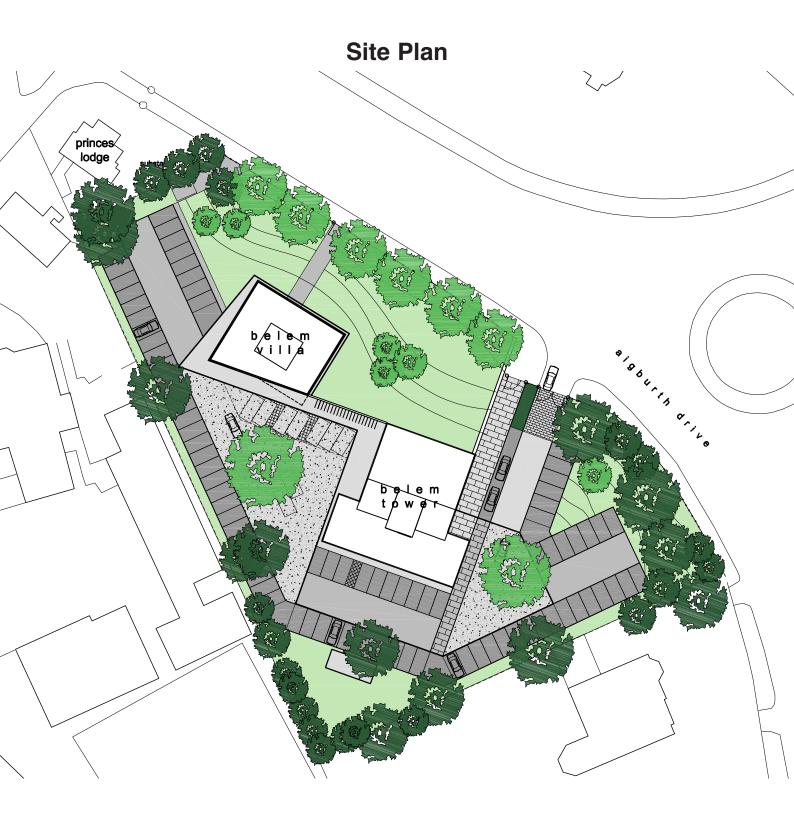

Belem Tower is just 10 minutes from the city centre.

Sefton Park, Liverpool



## Belem Tower South East

#### South East



infill between frame - assume provisionally 40% recessed solid aluminium panel ; 40% glazing; 20% opaque glazing. Frame areas ppc aluminium

solid ppc aluminium panel

s || projecting balconies - level 03 up 17 

glass balustrade floor 11

solid spandrel unit - acts as solid balustrade for balcony doorsets floors 1 to 10

solid spandrel unit acts as solid balustrade for balcony doorsets floor 10



solid spandrel unit acts as solid balustrade for balcony doorsets floors 1 and 2

solid spandrel unit

### **South West**



infill between frame - assume provisionally 40% recessed solid aluminium panel ; 40% glazing; 20% opaque glazing. Frame areas ppc aluminium



solid ppc aluminium panel



glass balustrade

### **North East**



infill betwee